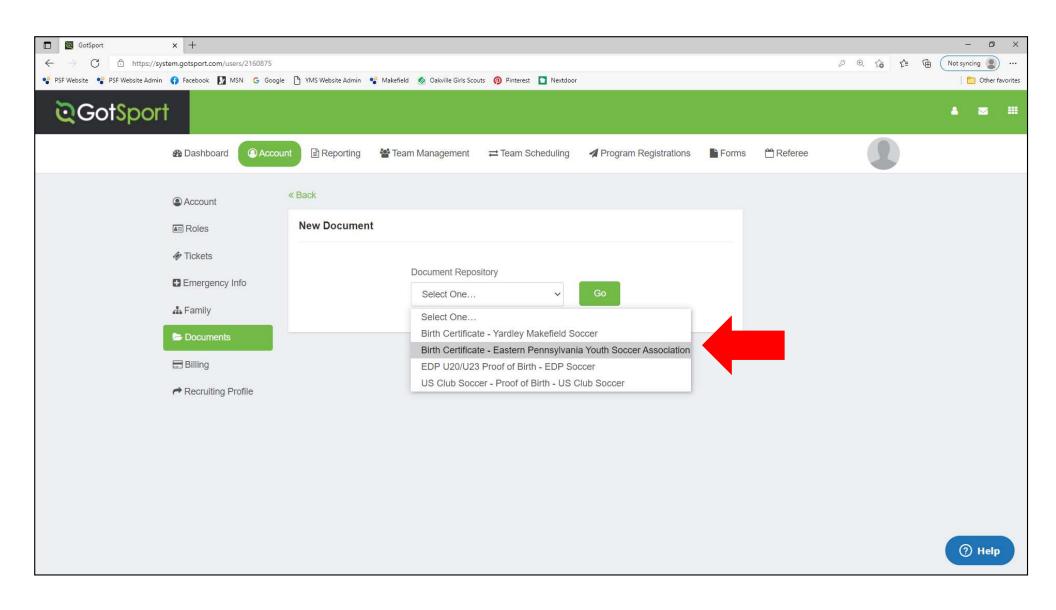

#### **UPLOAD BIRTH CERTIFICATE:**

Select BIRTH CERTIFICATE – EASTERN PENNSYLVANIA YOUTH SOCCER ASSOCIATION from the drop-down menu & click GO.