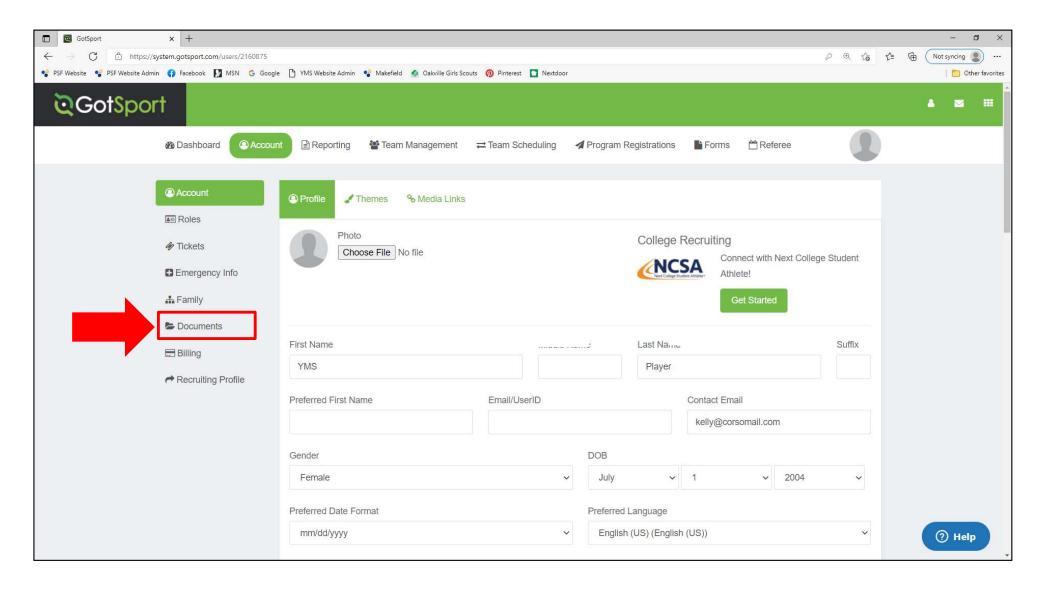

em.gotsport.com/</a>
- 2. If you do not already have a GotSport account, click "FORGOT PASSWORD." GotSport will send you an email so you can set your password & gain entry into the system.



You will now be logged into your <u>PARENT</u> account. This is different from your child's <u>PLAYER</u> account. (\*<u>Do not</u> add any of your player's information on this screen.)



To gain entry into the PLAYER account, click on FAMILY.



The players associated with your parent account should appear.

Click on the player's name to enter their PLAYER account.



#### **UPLOAD PLAYER PHOTO:**

Click on CHOOSE FILE to upload a photo. Photo must be a CLEAR, passport-style headshot of the child (no hats, hoods, sunglasses, etc.).



#### **UPLOAD BIRTH CERTIFICATE:**

#### **Click on DOCUMENTS**



#### **UPLOAD BIRTH CERTIFICATE:**

#### **Click on NEW DOCUMENT**



#### **UPLOAD BIRTH CERTIFICATE:**

Select BIRTH CERTIFICATE – EASTERN PENNSYLVANIA YOUTH SOCCER ASSOCIATION from the drop-down menu & click GO.



#### **UPLOAD BIRTH CERTIFICATE:**

- Choose PROOF OF BIRTH UPLOAD
- 2. Click on CHOOSE FILE to upload the document
- 3. Click SAVE



### **SIGN REQUIRED EPYSA FORMS:**

**Click on FORMS** 



### SIGN REQUIRED EPYSA FORMS:

If the forms do not automatically appear, click on AVAILABLE FORMS



### **SIGN REQUIRED EPYSA FORMS:**

#### Click START to access each form

- 1. EPYS Player Registration 22/23
- 2. Communicable Disease Agreement 22/23



### **SIGN REQUIRED EPYSA FORMS:**

Click on **REGISTER** next to the player's name



### **SIGN REQUIRED EPYSA FORMS:**

Click