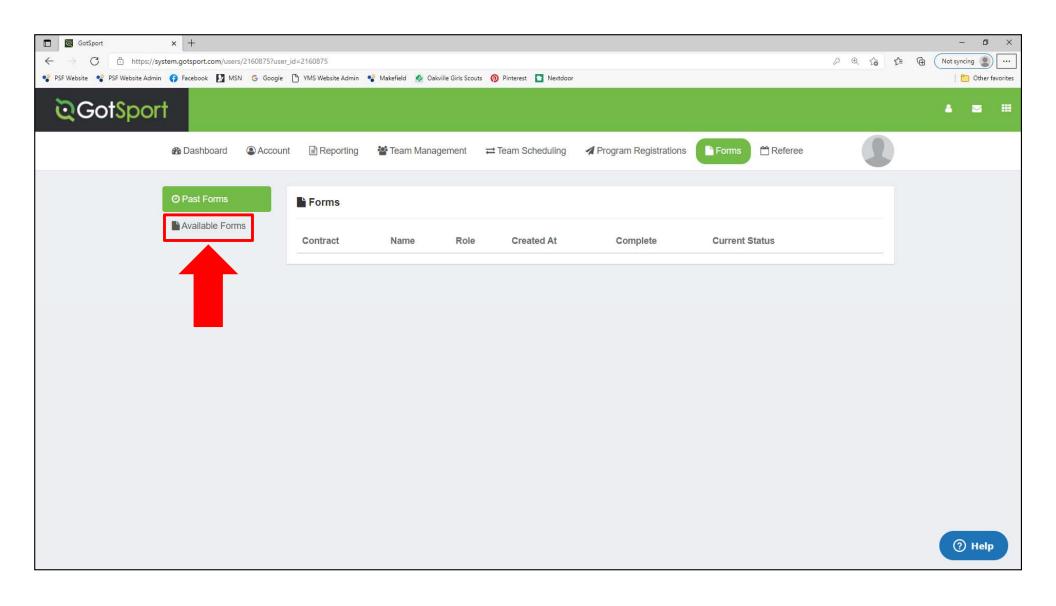

### SIGN REQUIRED EPYSA FORMS:

If the forms do not automatically appear, click on AVAILABLE FORMS