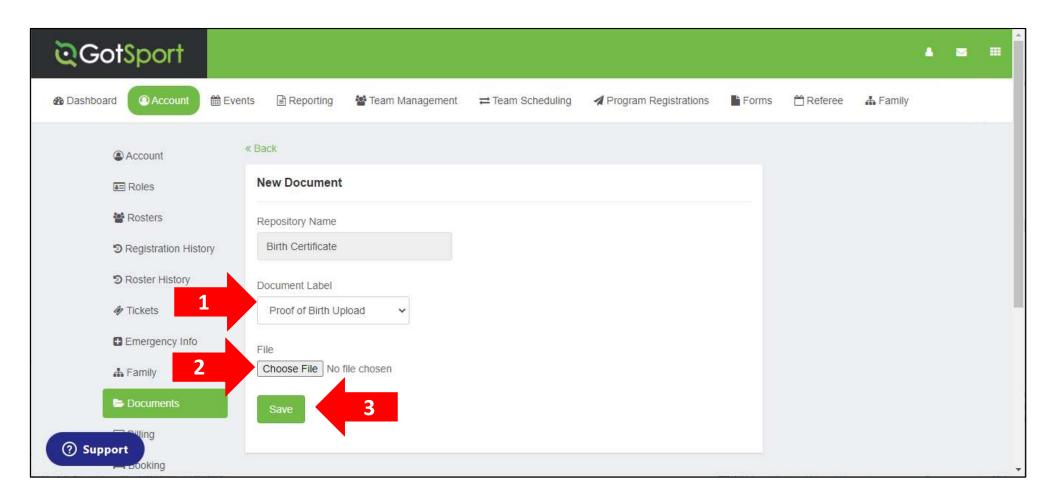

#### **UPLOAD BIRTH CERTIFICATE:**

- Choose PROOF OF BIRTH UPLOAD
- 2. Click on CHOOSE FILE to upload the document
- 3. Click SAVE