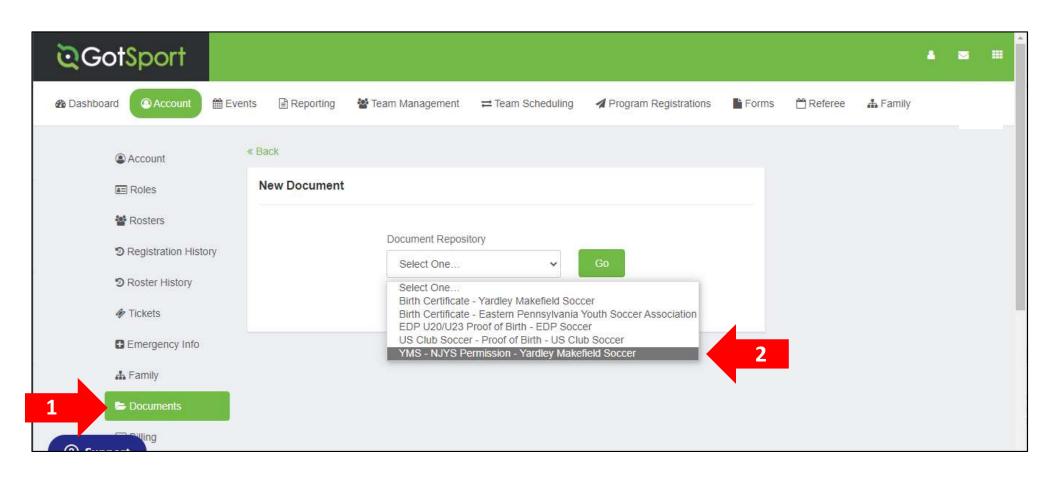

### NJ YOUTH SOCCER INTERSTATE PERMISSION FORM:

- 1. Click DOCUMENTS/NEW DOCUMENT
- 2. Select YMS NJYS PERMISSION YARDLEY MAKEFIELD SOCCER
- 3. Click GO.