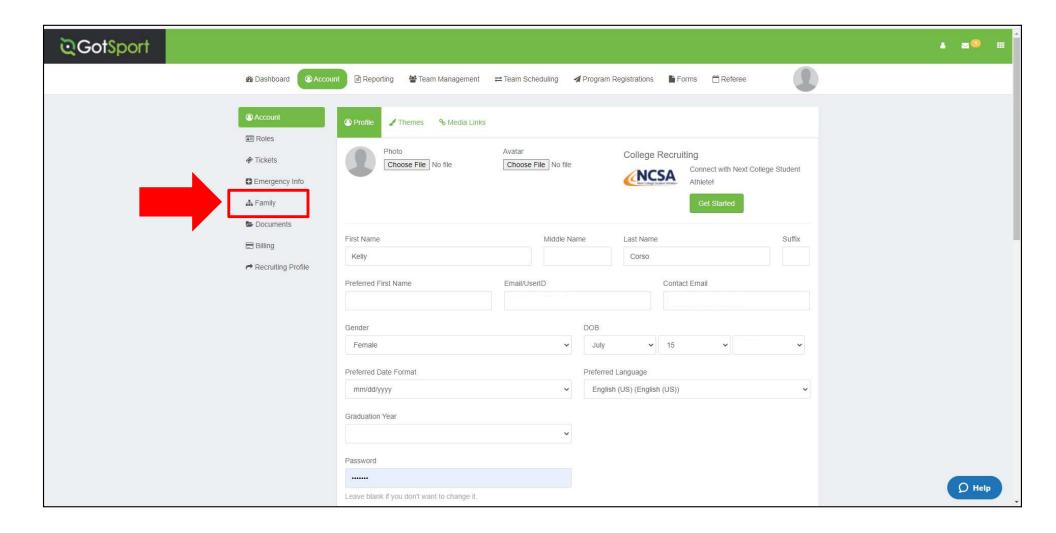

You will now be logged into your <u>PARENT</u> account. This is different from your child's <u>PLAYER</u> account. (\*<u>Do not</u> add any of your player's information on this screen.)

To gain entry into the PLAYER account, click on FAMILY.

The players associated with your parent account should appear.

Click on the player's name to enter their PLAYER account.