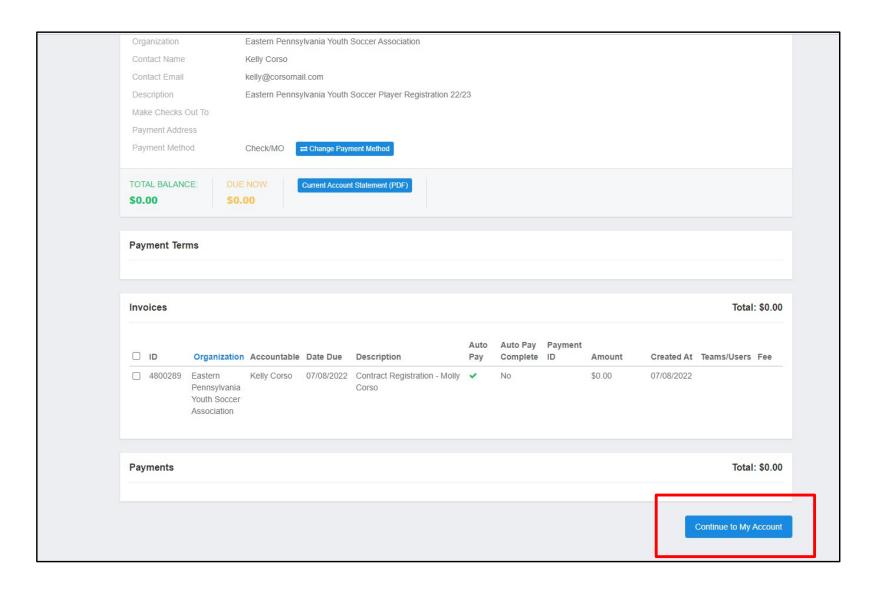

#### **Click CONTINUE TO MY ACCOUNT.**

This will bring you back to your PARENT account. You will need to click into the PLAYER account again and follow the same steps to sign the Communicable Disease form.