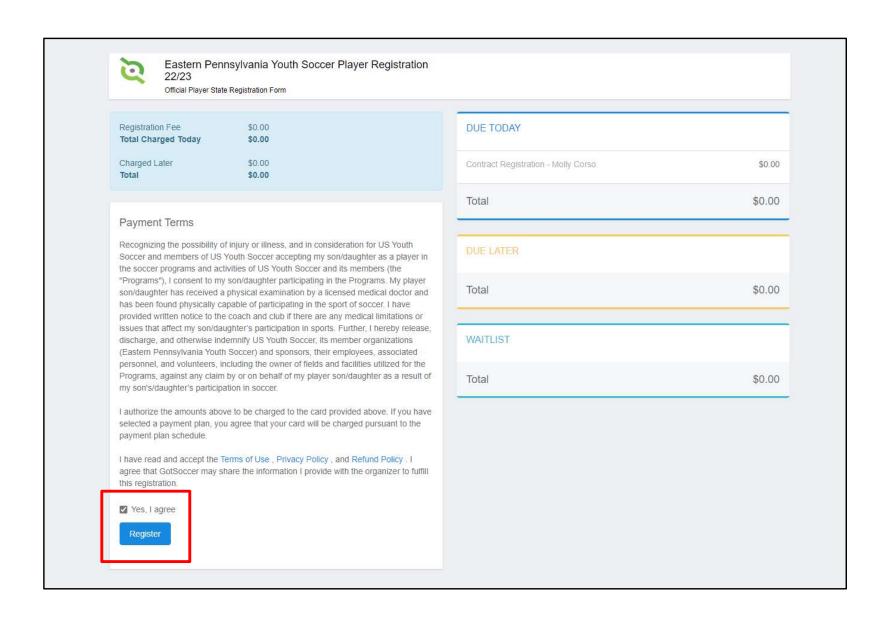

lick GO.



#### **UPLOAD BIRTH CERTIFICATE:**

- Choose PROOF OF BIRTH UPLOAD
- 2. Click on CHOOSE FILE to upload the document
- 3. Click SAVE



### **SIGN REQUIRED EPYSA FORMS:**

**Click on FORMS** 



### SIGN REQUIRED EPYSA FORMS:

If the forms do not automatically appear, click on AVAILABLE FORMS



### **SIGN REQUIRED EPYSA FORMS:**

#### Click START to access each form

- 1. EPYS Player Registration 22/23
- 2. Communicable Disease Agreement 22/23



### **SIGN REQUIRED EPYSA FORMS:**

Click on **REGISTER** next to the player's name



### **SIGN REQUIRED EPYSA FORMS:**

Click through the Profile Information screen, then complete & sign the form.



### **SIGN REQUIRED EPYSA FORMS:**

#### **Click CHECKOUT**



#### **SIGN REQUIRED EPYSA FORMS:**

Click YES, I AGREE and REGISTER.



#### **SIGN REQUIRED EPYSA FORMS:**

#### **Click CONTINUE TO MY ACCOUNT.**

This will bring you back to your PARENT account. You will need to click into the PLAYER account again and follow the same steps to sign the Communicable Disease form.



Players who live in New Jersey will need to obtain permission from New Jersey Youth Soccer (NJYS) in order to register with EPYS.

Once NJYS opens registration for 2022-23, you will need to register with them, then upload the permission form you receive into GotSport.

### NJ YOUTH SOCCER INTERSTATE PERMISSION FORM:

- 1. Click DOCUMENTS/NEW DOCUMENT
- 2. Select YMS NJYS PERMISSION YARDLEY MAKEFIELD SOCCER
- 3. Click GO.



### NJ YOUTH SOCCER INTERSTATE PERMISSION FORM:

- 1. Add or choose a **DOCUMENT LABEL**
- 2. Click on CHOOSE FILE to uploa