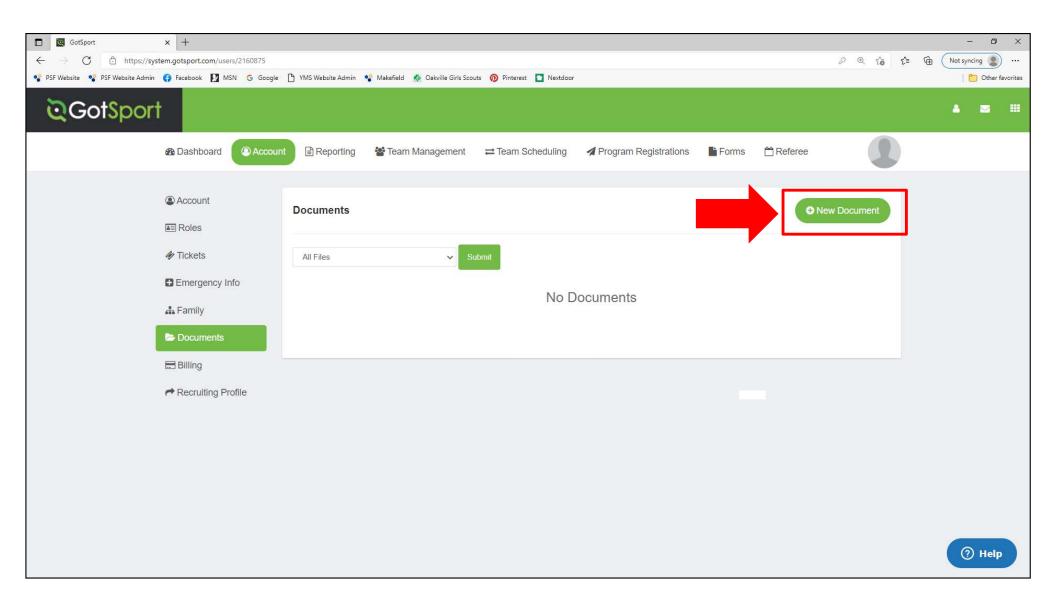

#### **Click on NEW DOCUMENT**

#### **UPLOAD BIRTH CERTIFICATE:**

Select BIRTH CERTIFICATE – EASTERN PENNSYLVANIA YOUTH SOCCER ASSOCIATION from the drop-down menu & click GO.