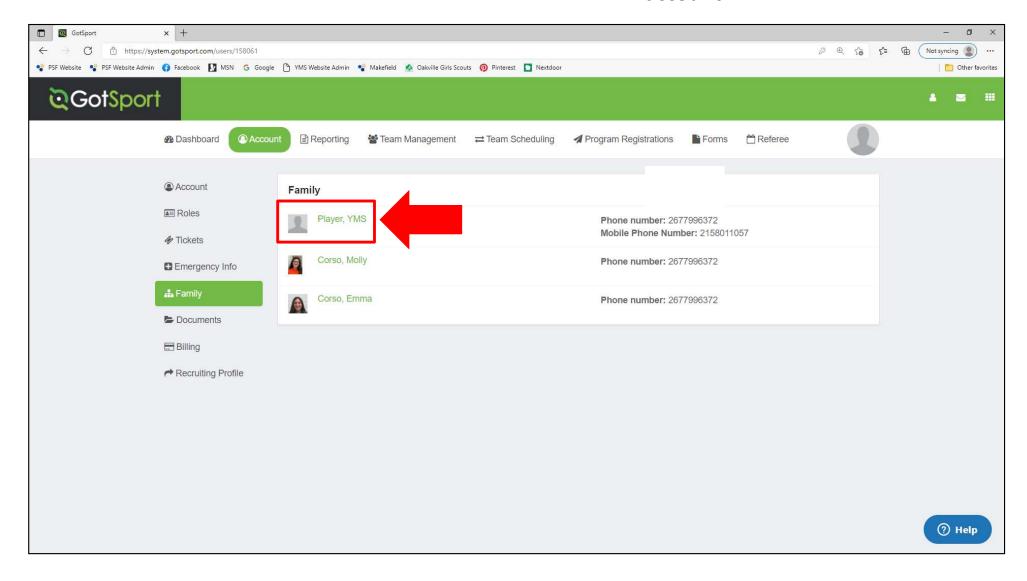

You will now be logged into your <u>PARENT</u> account. This is different from your child's <u>PLAYER</u> account. (\*<u>Do not</u> add any of your player's information on this screen.)

To gain entry into the PLAYER account, click on FAMILY.

The players associated with your parent account should appear.

Click on the player's name to enter their PLAYER account.