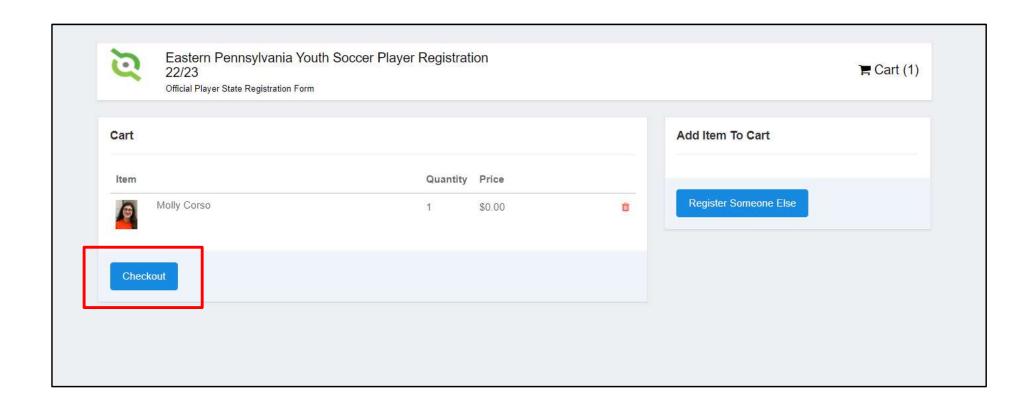

EASTERN PENNSYLVANIA YOUTH SOCCER ASSOCIATION from the drop-down menu & click GO.



#### **UPLOAD BIRTH CERTIFICATE:**

- Choose PROOF OF BIRTH UPLOAD
- 2. Click on CHOOSE FILE to upload the document
- 3. Click SAVE



### **SIGN REQUIRED EPYSA FORMS:**

**Click on FORMS** 



### SIGN REQUIRED EPYSA FORMS:

If the forms do not automatically appear, click on AVAILABLE FORMS



### **SIGN REQUIRED EPYSA FORMS:**

#### Click START to access each form

- 1. EPYS Player Registration 22/23
- 2. Communicable Disease Agreement 22/23



### **SIGN REQUIRED EPYSA FORMS:**

Click on **REGISTER** next to the player's name



### **SIGN REQUIRED EPYSA FORMS:**

Click through the Profile Information screen, then complete & sign the form.



### **SIGN REQUIRED EPYSA FORMS:**

#### **Click CHECKOUT**



#### **SIGN REQUIRED EPYSA FORMS:**

Click YES, I AGREE and REGISTER.



#### **SIGN REQUIRED EPYSA FORMS:**

#### **Click CONTINUE TO MY ACCOUNT.**

This will bring you back to your PARENT account. You will need to click into the PLAYER account again and follow the same steps to sign the Communicable Disease form.



Players who live in New Jersey will need to obtain permission from New Jersey Youth Soccer (NJYS) in order to register with EPYS.

Once NJYS opens registration for 2022-23, you will need to register with them, then upload the permission form you receive into GotSport.

### NJ YOUTH SOCCER INTERSTATE PERMISSION FORM:

- 1. Click DOCUMENTS/NEW DOCUMENT
- 2. Select YMS NJYS PERMISSION YARDLEY MAKEFIELD SOCCER
- 3. Click GO.



### NJ YOUTH SOCCER INTERSTATE PERMISSION FORM:

-