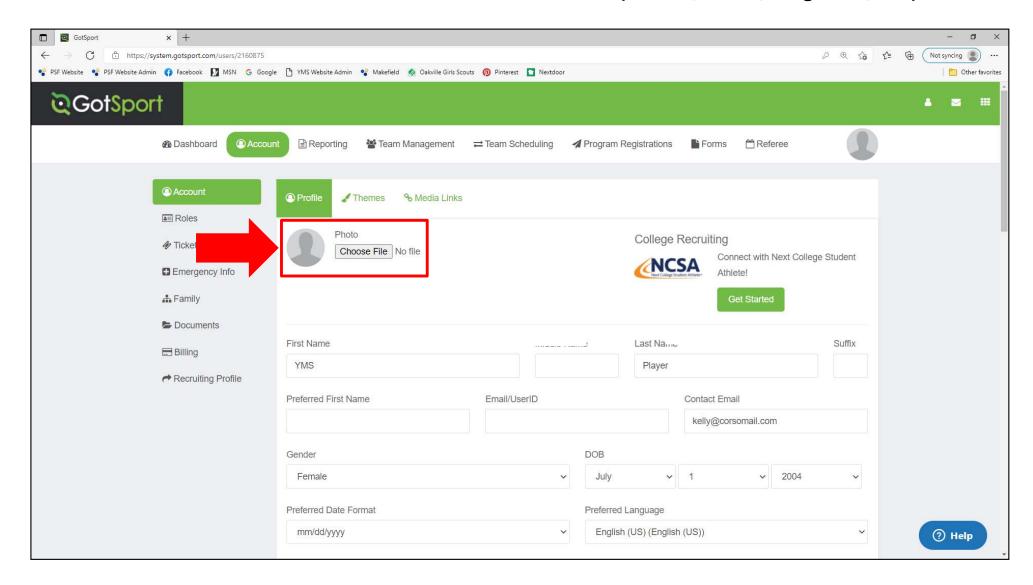

#### **UPLOAD PLAYER PHOTO:**

Click on CHOOSE FILE to upload a photo. Photo must be a CLEAR, passport-style headshot of the child (no hats, hoods, sunglasses, etc.).