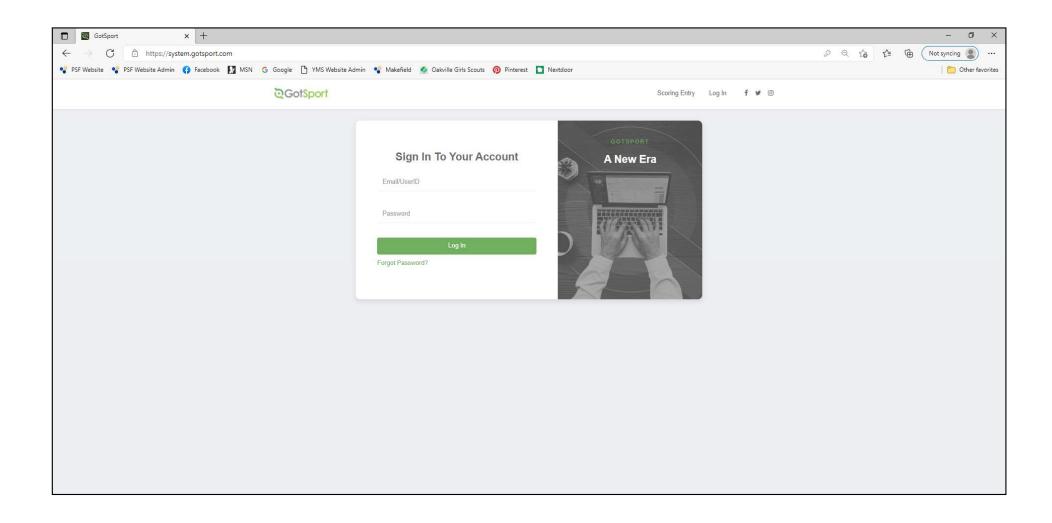

- 1. Log into your GotSport account: <a href="https://system.gotsport.com/">https://system.gotsport.com/</a>
- 2. If you do not already have a GotSport account, click "FORGOT PASSWORD." GotSport will send you an email so you can set your password & gain entry into the system.