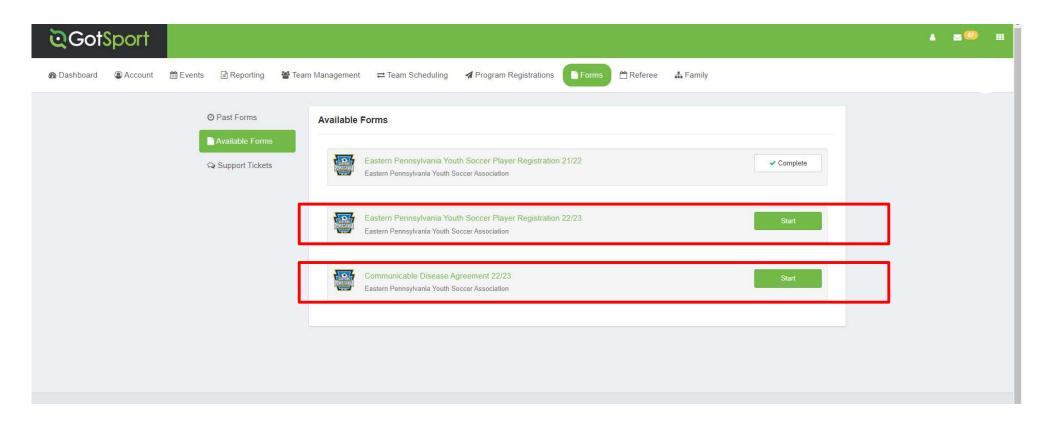

### **SIGN REQUIRED EPYSA FORMS:**

**Click on FORMS** 

### SIGN REQUIRED EPYSA FORMS:

If the forms do not automatically appear, click on AVAILABLE FORMS

### **SIGN REQUIRED EPYSA FORMS:**

#### Click START to access each form

- 1. EPYS Player Registration 22/23
- 2. Communicable Disease Agreement 22/23