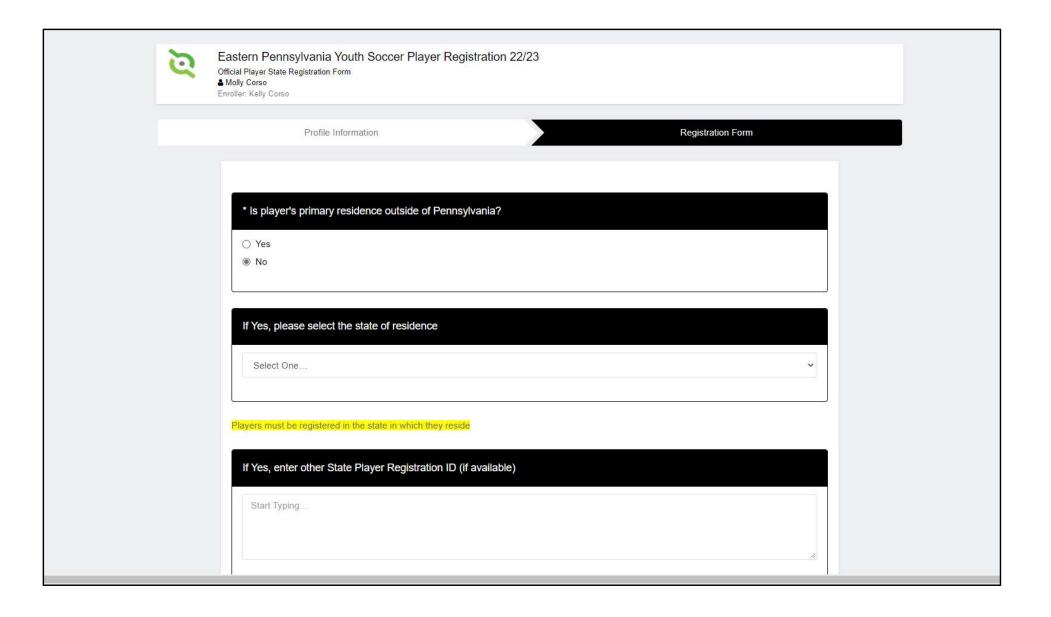

### **SIGN REQUIRED EPYSA FORMS:**

Click through the Profile Information screen, then complete & sign the form.