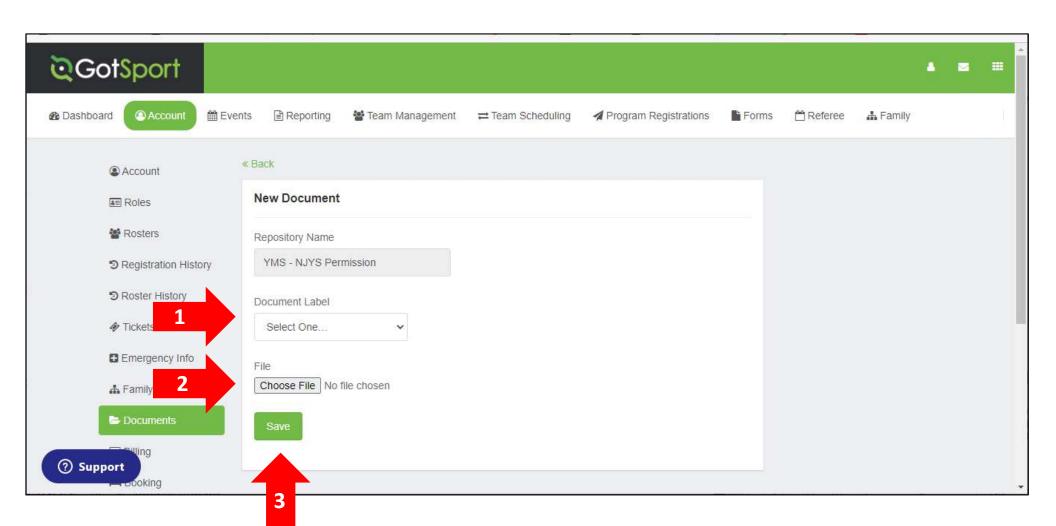

### NJ YOUTH SOCCER INTERSTATE PERMISSION FORM:

- 1. Add or choose a **DOCUMENT LABEL**
- 2. Click on CHOOSE FILE to upload the document
- 3. Click SAVE