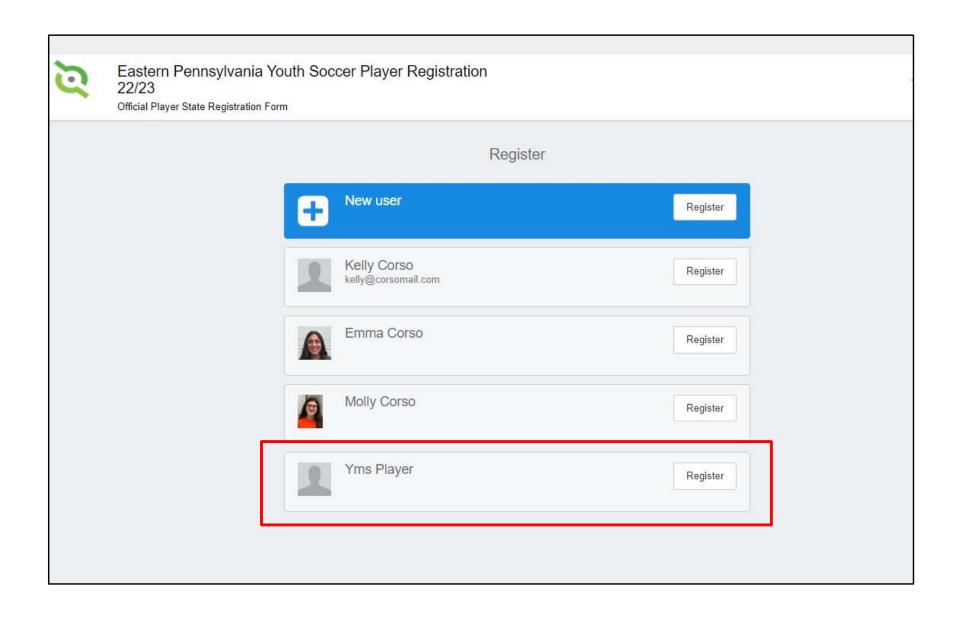

### **SIGN REQUIRED EPYSA FORMS:**

Click on **REGISTER** next to the player's name