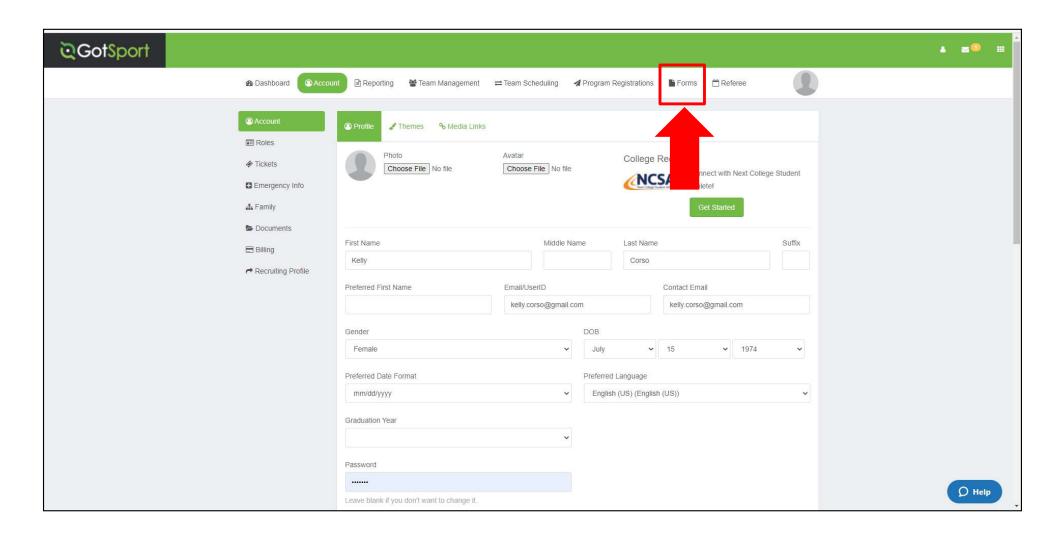

ccount, click on FAMILY.



The players associated with your parent account should appear.

Click on the player's name to enter their PLAYER account.



#### **UPLOAD PLAYER PHOTO:**

Click on CHOOSE FILE to upload a photo. Photo must be a CLEAR, passport-style headshot of the child (no hats, hoods, sunglasses, etc.).



#### **UPLOAD BIRTH CERTIFICATE:**

#### **Click on DOCUMENTS**



#### **UPLOAD BIRTH CERTIFICATE:**

#### **Click on NEW DOCUMENT**



#### **UPLOAD BIRTH CERTIFICATE:**

Select BIRTH CERTIFICATE – EASTERN PENNSYLVANIA YOUTH SOCCER ASSOCIATION from the drop-down menu & click GO.



#### **UPLOAD BIRTH CERTIFICATE:**

- Choose PROOF OF BIRTH UPLOAD
- 2. Click on CHOOSE FILE to upload the document
- 3. Click SAVE



### **SIGN REQUIRED EPYSA FORMS:**

**Click on FORMS** 



### SIGN REQUIRED EPYSA FORMS:

If the forms do not automatically appear, click on AVAILABLE FORMS



### **SIGN REQUIRED EPYSA FORMS:**

#### Click START to access each form

- 1. EPYS Player Registration 22/23
- 2. Communicable Disease Agreement 22/23



### **SIGN REQUIRED EPYSA FORMS:**

Click on **REGISTER** next to the player's name



### **SIGN REQUIRED EPYSA FORMS:**

Click through the Profile Information screen, then complete & sign the form.



### **SIGN REQUIRED EPYSA FORMS:**

#### **Click CHECKOUT**



#### **SIGN REQUIRED EPYSA FORMS:**

Click YES, I AGREE and REGISTER.



#### **SIGN REQUIRED EPYSA FORMS:**

#### **Click CONTINUE TO MY ACCOUNT.**

This will bring you back to your PARENT account. You will need to click into the PLAYER account again and follow the same ste