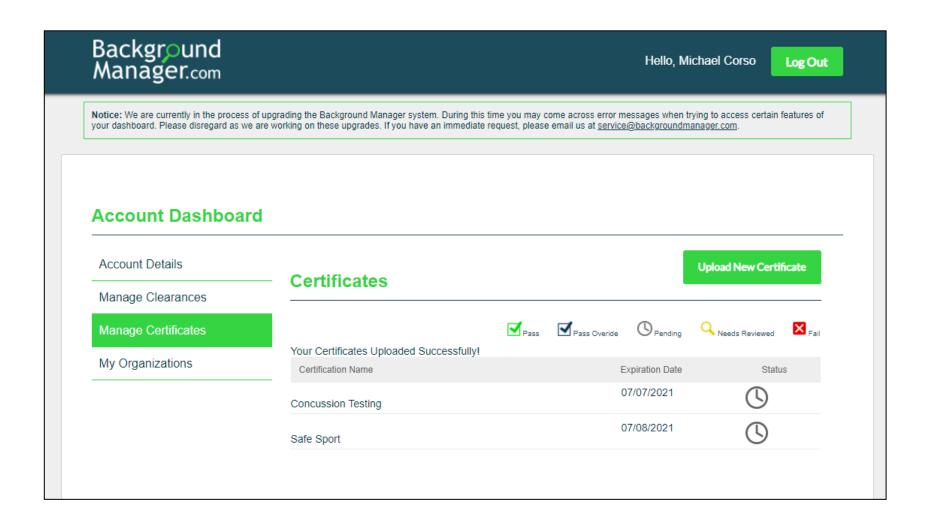

#### **Notes:**

Click "Upload"

- After uploading your certificates, you will see a list and the status of each one.
- The YMS Club
   Administrator will
   review/approve the
   uploaded certificates.