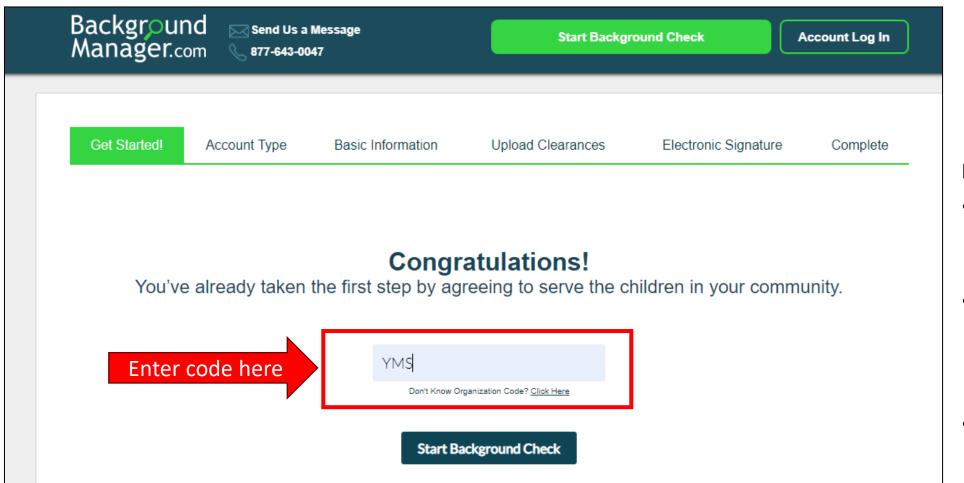

### **Get Started**

- Code is case sensitive; copy exactly as it is displayed
- If you copy and paste make sure you do not have any additional spaces after the code
- Code: YMS

- Select "Volunteer"
- AND Select "Soccer"
- AND Select whether or not you have been a resident of PA for the last 10 years
- Click "Next"