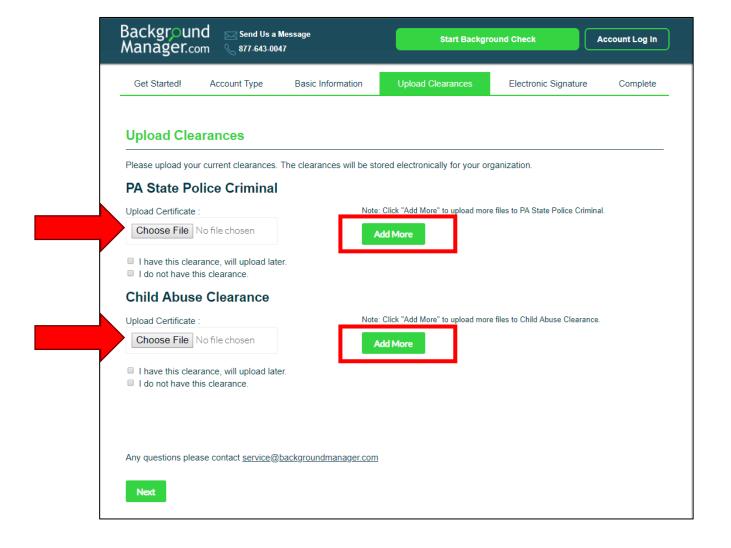

# **Upload Clearances**

- If you have a clearance document/file completed for each section, click "Choose File" and select the file from your computer
- If you have more than one file, click "Add More"

# Upload Clearances (cont'd)

- Always select one, even if you are not uploading
- Click "Next"