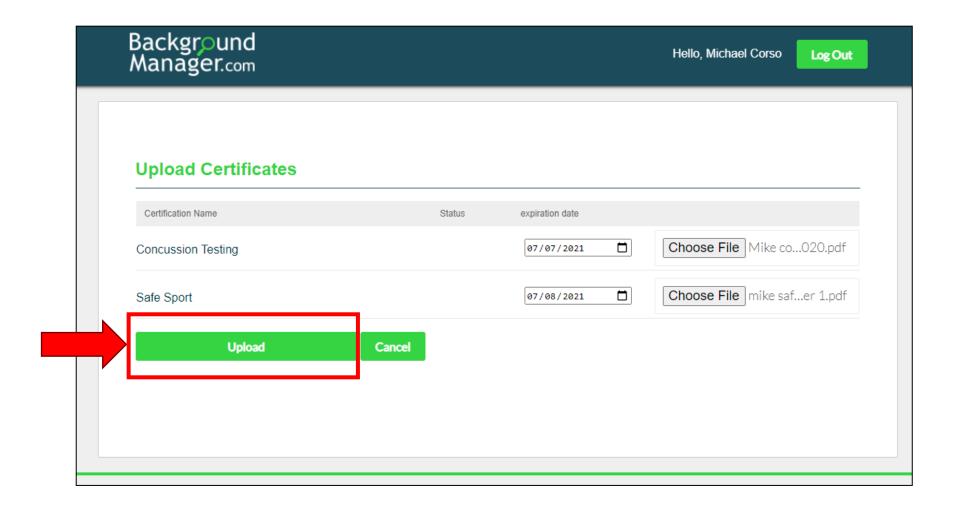

- Log into your
   BackgroundManager.com
   account using the
   password emailed to you
- Click on "Manage Certificates"
- Click on "Upload New Certificate"

- Click on "Choose File" to upload each certificate
- Enter the expiration date for each certificate (add 1 year to the date on the certificate)

#### **Notes:**

Click "Upload"

- After uploading your certificates, you will see a list and the status of each one.
- The YMS Club
   Administrator will
   review/approve the
   uploaded certificates.