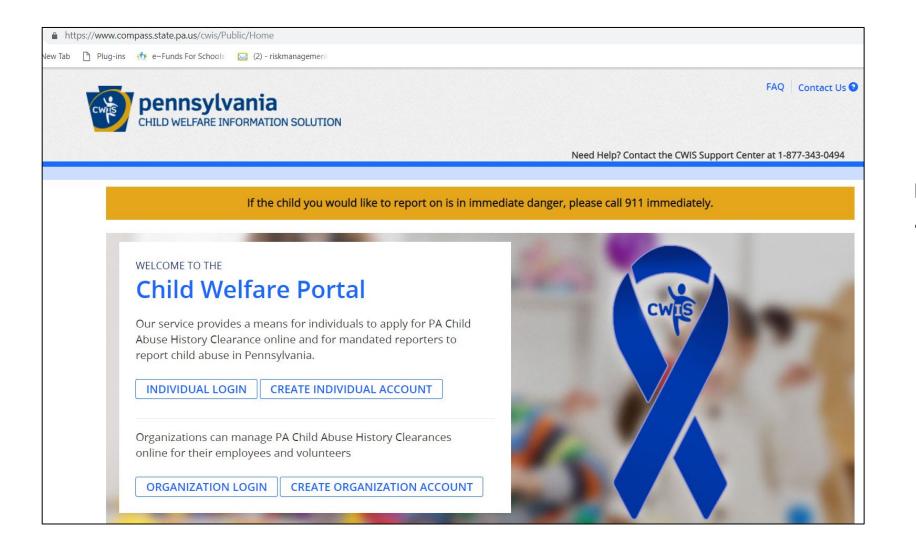

#### **Child Abuse History**

Click the button below and use the following code to complete your child abuse clearance. From the Pennsylvania Child Welfare Portal click "create individual account" to get started. You will use this code below toward the end of the application process. Your organization will be notified of your progress and completion.

Complete Child Welfare Check

- Upon completion, you will be prompted to apply for whatever clearances you are missing. If you do not need to complete clearances, you will just need to upload your current ones. For our volunteers, this service is no cost.
- If you need to complete the Child Welfare Check, Click the "Complete Child Welfare Check" and it will take you to the PA portal

### Child Welfare Portal

#### **Notes:**

 If you need to complete this certification or update it, Backgroundmanager.com links you to the portal