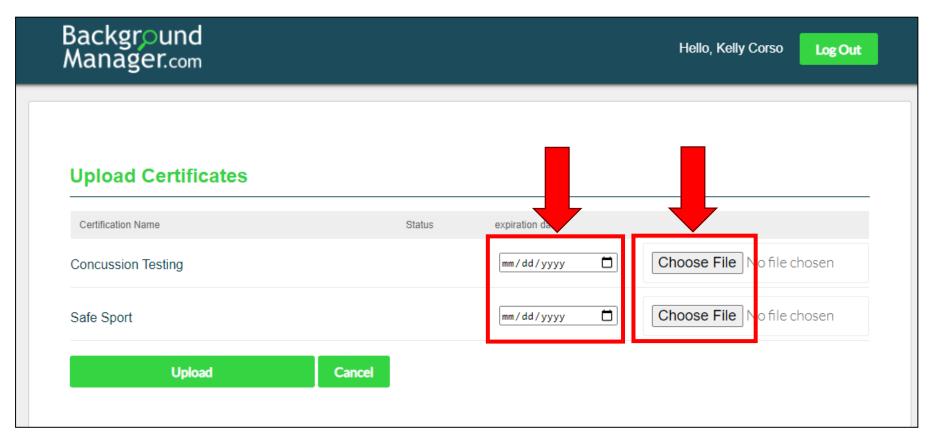

- Log into your
   BackgroundManager.com
   account using the
   password emailed to you
- Click on "Manage Certificates"
- Click on "Upload New Certificate"

- Click on "Choose File" to upload each certificate
- Enter the expiration date for each certificate (add 1 year to the date on the certificate)

#### **Notes:**

Click "Upload"

- After uploading your certificates, you will see a list and the status of each one.
- The YMS Club
   Administrator will
   review/approve the
   uploaded certificates.