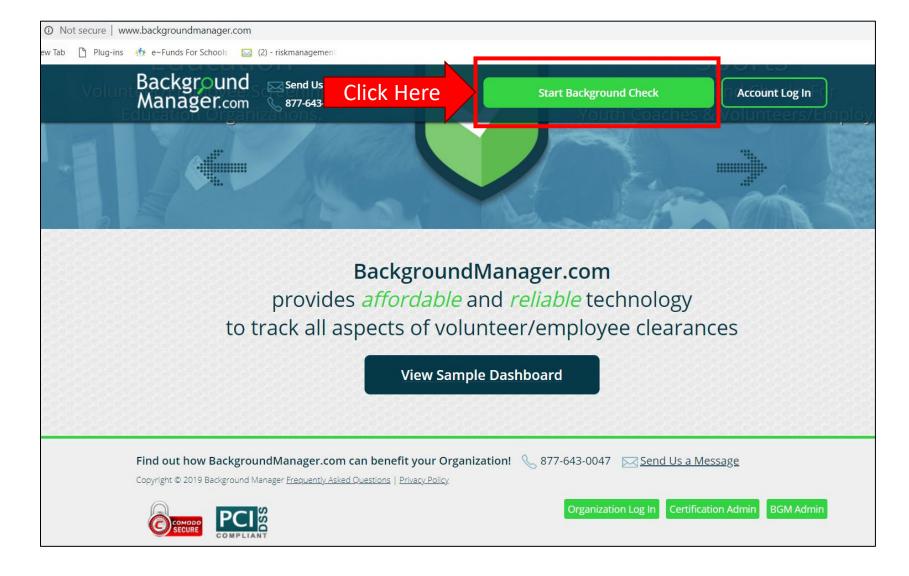

t is BackgroundManager.com?

Why are we using BackgroundManager.com?

Who needs to use BackgroundManager.com?

How to use BackgroundManager.com

Account Set-Up/Login Information

Step-by-Step Instructions

**Contact Information** 

### **Required Users**



- YMS Coaches
- YMS Team Managers
- YMS Board Members

ALL volunteers associated with your team and the club

### Agenda



What is BackgroundManager.com?

Why are we using BackgroundManager.com?

Who needs to use BackgroundManager.com?

How to use BackgroundManager.com

Account Set-Up/Login Information

Step-by-Step Instructions Instructions

**Contact Information** 

### **Create an Account**



Go to: www.backgroundmanager.com

**Each person must**: Establish an account, whether they have existing clearances or not

### Home Screen





#### **Notes:**

 Click on "Start Background Check"

### **Get Started**





- Code is case sensitive; copy exactly as it is displayed
- If you copy and paste make sure you do not have any additional spaces after the code
- Code: YMS







- Select "Volunteer"
- AND Select "Soccer"
- AND Select whether or not you have been a resident of PA for the last 10 years
- Click "Next"





| Get Started! Account Type         | Basic Inform     | nation Upload (            | Clearances    | Electronic Signature | Complete      | te                                      |
|-----------------------------------|------------------|----------------------------|---------------|----------------------|---------------|-----------------------------------------|
| Contact Information               |