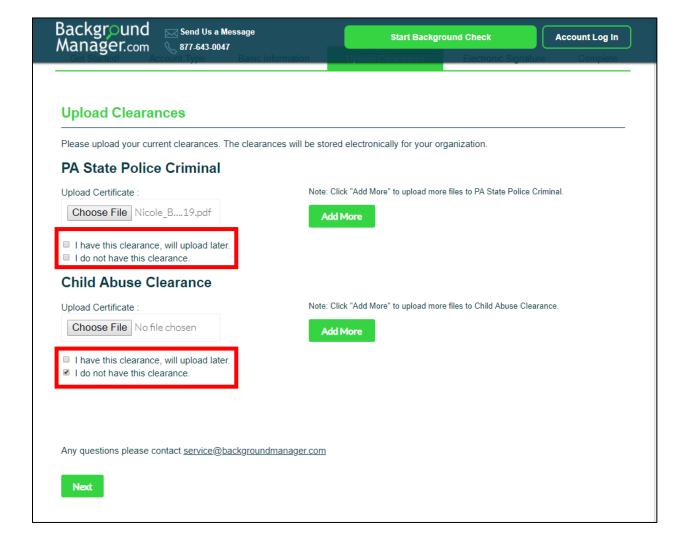

# **Upload Clearances**

- If you have a clearance document/file completed for each section, click "Choose File" and select the file from your computer
- If you have more than one file, click "Add More"

# Upload Clearances (cont'd)

- Always select one, even if you are not uploading
- Click "Next"