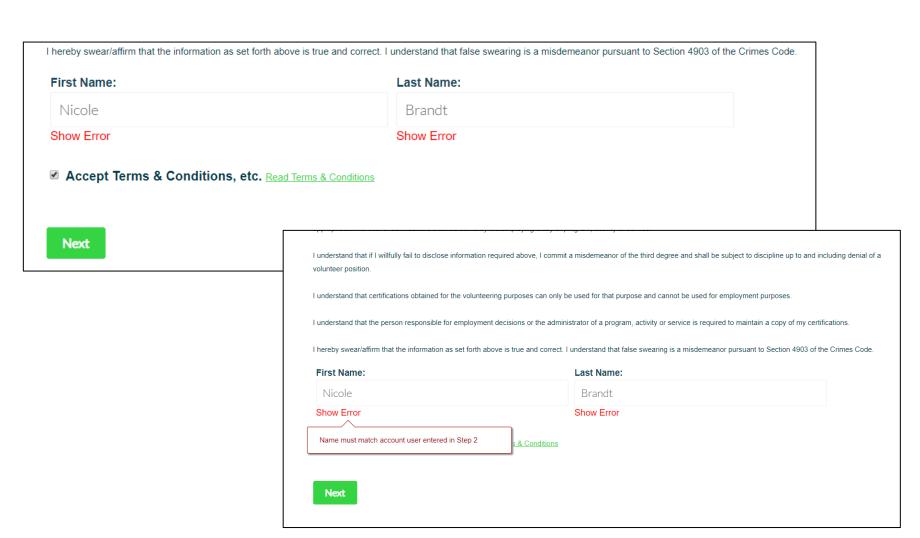

## Electronic Signature

| Background Send Us a Message Manager.com ₹ 877-643-0047                                                                                                                                                                                                                                                 | Start Background Check                                                            | Account Log In                     |                                                                                                                                                                                                                                                                                                                        |
|---------------------------------------------------------------------------------------------------------------------------------------------------------------------------------------------------------------------------------------------------------------------------------------------------------|-----------------------------------------------------------------------------------|------------------------------------|------------------------------------------------------------------------------------------------------------------------------------------------------------------------------------------------------------------------------------------------------------------------------------------------------------------------|
| Get Started! Account Type Basic Information                                                                                                                                                                                                                                                             | Upload Clearances Electronic Signat                                               | <b>ure</b> Complete                |                                                                                                                                                                                                                                                                                                                        |
| Electronic Signature                                                                                                                                                                                                                                                                                    |                                                                                   |                                    |                                                                                                                                                                                                                                                                                                                        |
| DISCLOSURE STATEMENT  APPLICATION FOR EMPLOYMENT, INCLUDING PROVISIONAL EMPLOYMENT  Required by the Child Protective Service Law                                                                                                                                                                        |                                                                                   |                                    |                                                                                                                                                                                                                                                                                                                        |
| 23 Pa. C.S. Section 6344 (relating to employees having contact with children; adoptive  I swear/affirm that I am seeking a volunteer position and AM NOT required to obt  • the position I am applying for is unpaid; and  • I have been a resident of Pennsylvania during the entirety of the previous | indicated report, or I have provided notice as required u                         | obtained through the Departmen     | pervice under the Child Frotective Services Law, or was named as perpendion in a nonneed of<br>ponsible for employment decisions or administrator of a program, activity or service shall<br>t of Human Services, the Pennsylvania State Police, and the Federal Bureau of Investigation, as<br>, activity or service. |
| I understand that if I have not been a resident of Pennsylvania during the entirety<br>residency, I must provide a copy of the certification to my employer and am not n                                                                                                                                | I understand that if I willfully fail to disclose information volunteer position. | required above, I commit a misd    | emeanor of the third degree and shall be subject to discipline up to and including denial of a                                                                                                                                                                                                                         |
| I swear/affirm that, if providing certifications that have been obtained within the p convicted of an offense similar in nature to a crime listed below under the laws of Columbia, the Commonwealth of Puerto Rico or a foreign nation, or under a form                                                | I understand that certifications obtained for the voluntee                        | ring purposes can only be used     | for that purpose and cannot be used for employment purposes.                                                                                                                                                                                                                                                           |
| i swear/affirm that I have not been named as a pernetrator of a founded report of                                                                                                                                                                                                                       | I understand that the person responsible for employmen                            | nt decisions or the administrator  | of a program, activity or service is required to maintain a copy of my certifications.                                                                                                                                                                                                                                 |
|                                                                                                                                                                                                                                                                                                         | I hereby swear/affirm that the information as set forth at                        | pove is true and correct. I unders | stand that false swearing is a misdemeanor pursuant to Section 4903 of the Crimes Code.                                                                                                                                                                                                                                |
|                                                                                                                                                                                                                                                                                                         | First Name:                                                                       | Las                                | t Name:                                                                                                                                                                                                                                                                                                                |
|                                                                                                                                                                                                                                                                                                         | ■ Accept Terms & Conditions, etc. Res                                             | d Terms & Conditions               |                                                                                                                                                                                                                                                                                                                        |
|                                                                                                                                                                                                                                                                                                         | Next                                                                              |                                    |                                                                                                                                                                                                                                                                                                                        |

- Read the Disclosure Statement & scroll down
- Complete the Electronic Signature
- Enter your name
   EXACTLY the SAME as you did on the Basic
   Information Page
- Click "Next"

# Electronic Signature (cont'd)

- Enter your name
   EXACTLY the SAME as you did on the Basic
   Information Page
- If you entered ALL
   CAPS or all lower case,
   or Upper and lower
   case match that here
- Click "Next"

# Electronic Signature (cont'd)

| This example shows all UPPER CASE for |
|---------------------------------------|
|                                       |

- Enter your name
   EXACTLY the SAME as you did on the Basic
   Information Page
- If you entered ALL
   CAPS or all lower case,
   or Upper and lower
   case match that here
- Click "Next"