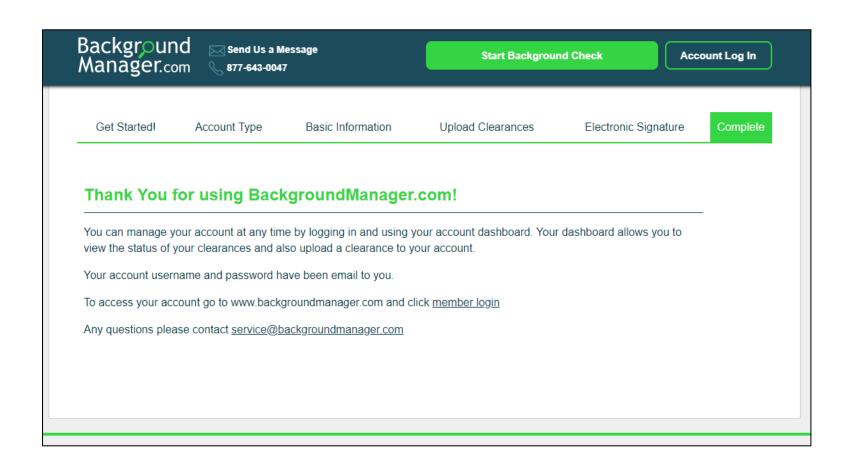

### Thank You — Confirmation Screen

#### Notes:

 If your clearances are complete, you will see this basic thank you screen