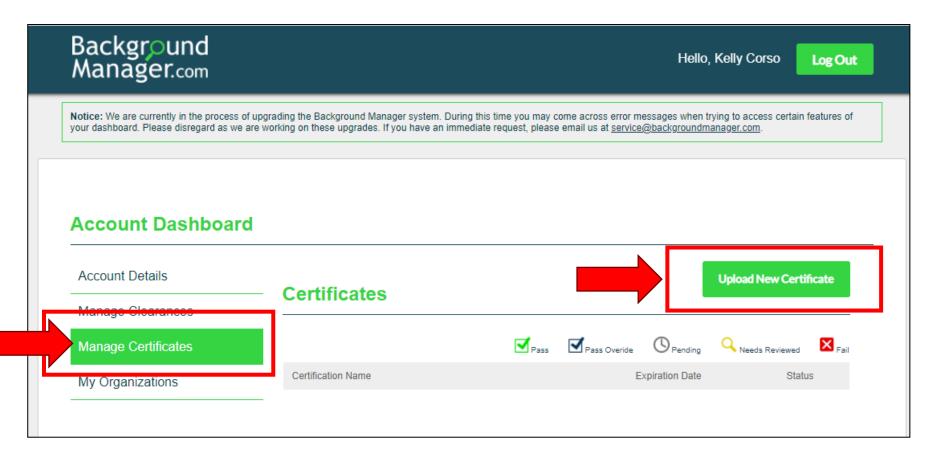

- Log into your
   BackgroundManager.com
   account using the
   password emailed to you
- Click on "Manage Certificates"
- Click on "Upload New Certificate"

- Click on "Choose File" to upload each certificate
- Enter the expiration date for each certificate (add 1 year to the date on the certificate)

#### **Notes:**

Click "Upload"

- After uploading your certificates, you will see a list and the status of each one.
- The YMS Club
   Administrator will
   review/approve the
   uploaded certificates.