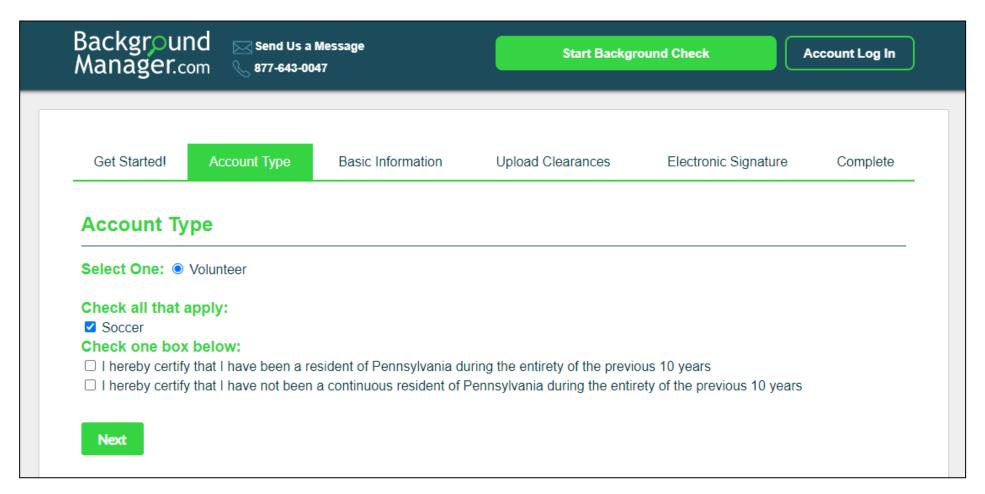

### **Get Started**

- Code is case sensitive; copy exactly as it is displayed
- If you copy and paste make sure you do not have any additional spaces after the code
- Code: YMS

- Select "Volunteer"
- AND Select "Soccer"
- AND Select whether or not you have been a resident of PA for the last 10 years
- Click "Next"