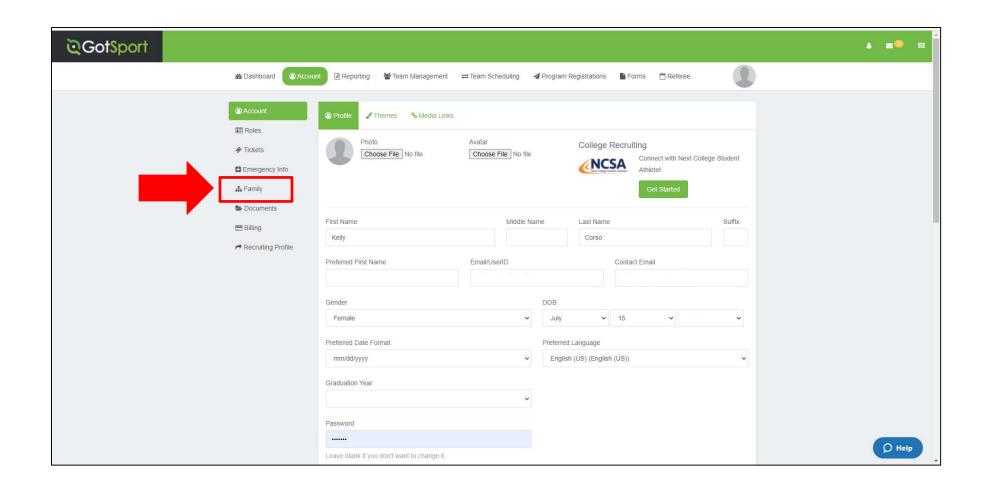

You will now be logged into your <u>PARENT</u> account. This is different from your child's <u>PLAYER</u> account. (\*<u>Do not</u> add any of your player's information on this screen.)

To gain entry into the PLAYER account, click on FAMILY.

The players associated with your parent account should appear.

Click on the player's name to enter their **PLAYER** account.