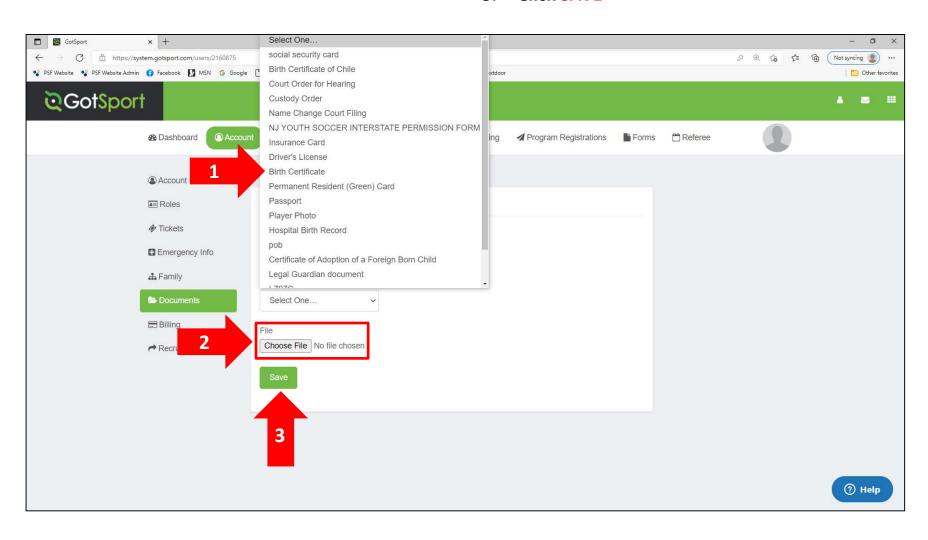

### **UPLOAD BIRTH CERTIFICATE:**

- 1. Select BIRTH CERTIFICATE
- 2. Click on CHOOSE FILE to upload the document
- 3. Click SAVE