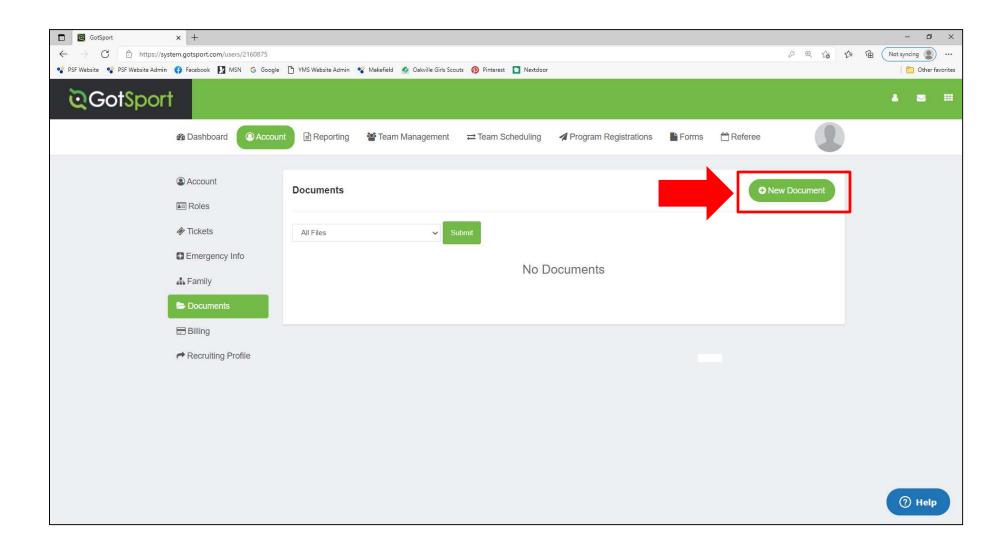

ou do not already have a GotSport account, click "FORGOT PASSWORD." GotSport will send you an email so you can set your password & gain entry into the system.



You will now be logged into your <u>PARENT</u> account. This is different from your child's <u>PLAYER</u> account. (\*<u>Do not</u> add any of your player's information on this screen.)



To gain entry into the PLAYER account, click on FAMILY.



The players associated with your parent account should appear.

Click on the player's name to enter their **PLAYER** account.



#### **UPLOAD PLAYER PHOTO:**

Click on CHOOSE FILE to upload a photo.

Photo <u>must</u> be a CLEAR headshot of the child.



#### **UPLOAD BIRTH CERTIFICATE:**

#### **Click on DOCUMENTS**



### **UPLOAD BIRTH CERTIFICATE:**

#### **Click on NEW DOCUMENT**



### **UPLOAD BIRTH CERTIFICATE:**

Select BIRTH CERTIFICATE – EASTERN PENNSYLVANIA YOUTH SOCCER ASSOCIATION from the drop-down menu & click GO.



### **UPLOAD BIRTH CERTIFICATE:**

- 1. Select BIRTH CERTIFICATE
- 2. Click on CHOOSE FILE to upload the document
- 3. Click SAVE



### **SIGN REQUIRED EPYSA FORMS:**

**Click on FORMS** 



### **SIGN REQUIRED EPYSA FORMS:**

#### **Click on AVAILABLE FORMS**



### **SIGN REQUIRED EPYSA FORMS:**

#### Click START to access each form

- 1. EPYS Player Registration 2021/2022
- 2. Communicable Disease Agreement 2021/22



### **SIGN REQUIRED EPYSA FORMS:**

### Click on **REGISTER** next to the player's name



### **SIGN REQUIRED EPYSA FORMS:**

Click through the Profile Information screen, then complete & sign the form. Do this for BOTH form