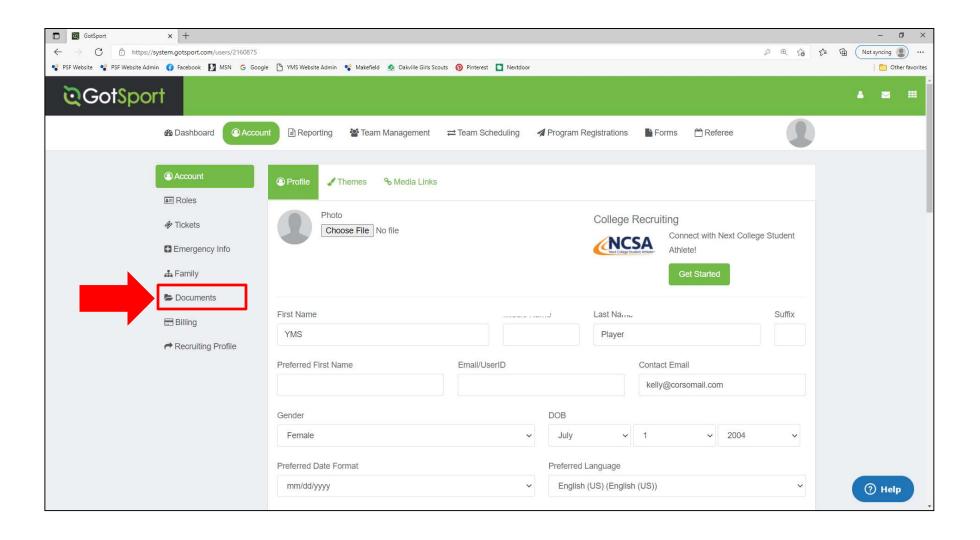

og into your GotSport account: https://system.gotsport.com/
- 2. If you do not already have a GotSport account, click "FORGOT PASSWORD." GotSport will send you an email so you can set your password & gain entry into the system.



You will now be logged into your <u>PARENT</u> account. This is different from your child's <u>PLAYER</u> account. (\*<u>Do not</u> add any of your player's information on this screen.)



To gain entry into the PLAYER account, click on FAMILY.



The players associated with your parent account should appear.

Click on the player's name to enter their **PLAYER** account.



#### **UPLOAD PLAYER PHOTO:**

Click on CHOOSE FILE to upload a photo.

Photo <u>must</u> be a CLEAR headshot of the child.



#### **UPLOAD BIRTH CERTIFICATE:**

#### **Click on DOCUMENTS**



### **UPLOAD BIRTH CERTIFICATE:**

#### **Click on NEW DOCUMENT**



### **UPLOAD BIRTH CERTIFICATE:**

Select BIRTH CERTIFICATE – EASTERN PENNSYLVANIA YOUTH SOCCER ASSOCIATION from the drop-down menu & click GO.



### **UPLOAD BIRTH CERTIFICATE:**

- 1. Select BIRTH CERTIFICATE
- 2. Click on CHOOSE FILE to upload the document
- 3. Click SAVE



### **SIGN REQUIRED EPYSA FORMS:**

**Click on FORMS** 



### **SIGN REQUIRED EPYSA FORMS:**

#### **Click on AVAILABLE FORMS**



### **SIGN REQUIRED EPYSA FORMS:**

#### Click START to access each form

- 1. EPYS Player Registration 2021/2022
- 2. Communicable Disease Agreement 2021/22



### **SIGN REQUIRED EPYSA FORMS:**

### Click on **REGISTER** next to the player's name



### **SIGN REQUIRED EPYSA FORMS:**

Click through the Profile Inf