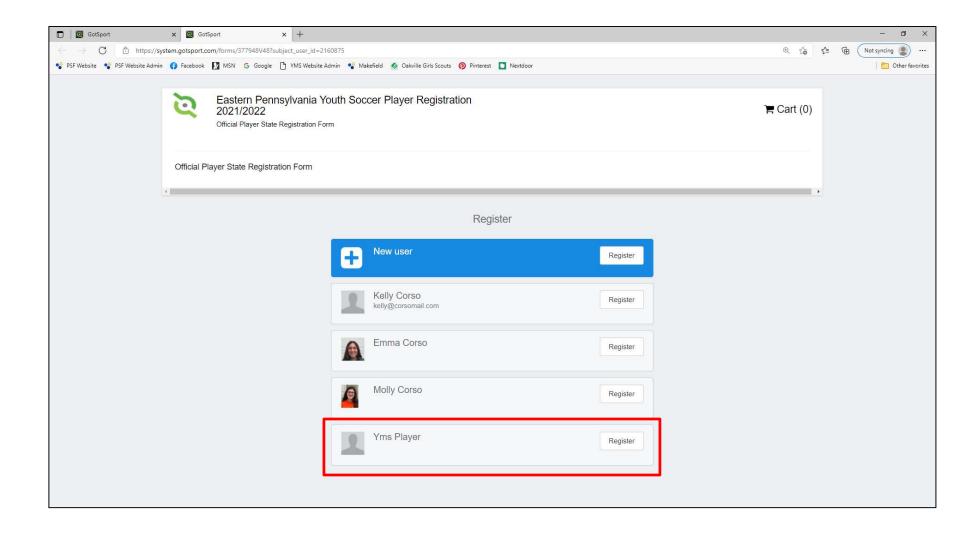

### **SIGN REQUIRED EPYSA FORMS:**

### Click on **REGISTER** next to the player's name