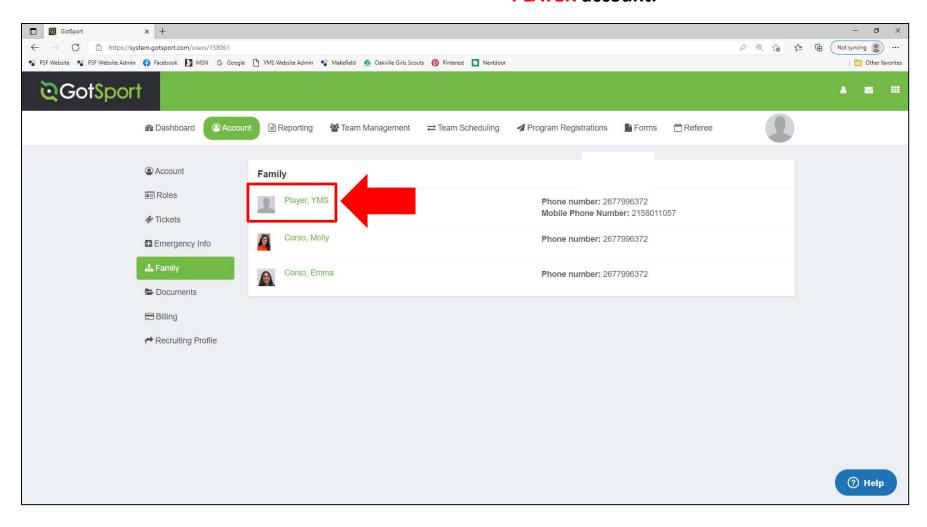

You will now be logged into your <u>PARENT</u> account. This is different from your child's <u>PLAYER</u> account. (\*<u>Do not</u> add any of your player's information on this screen.)

To gain entry into the PLAYER account, click on FAMILY.

The players associated with your parent account should appear.

Click on the player's name to enter their **PLAYER** account.