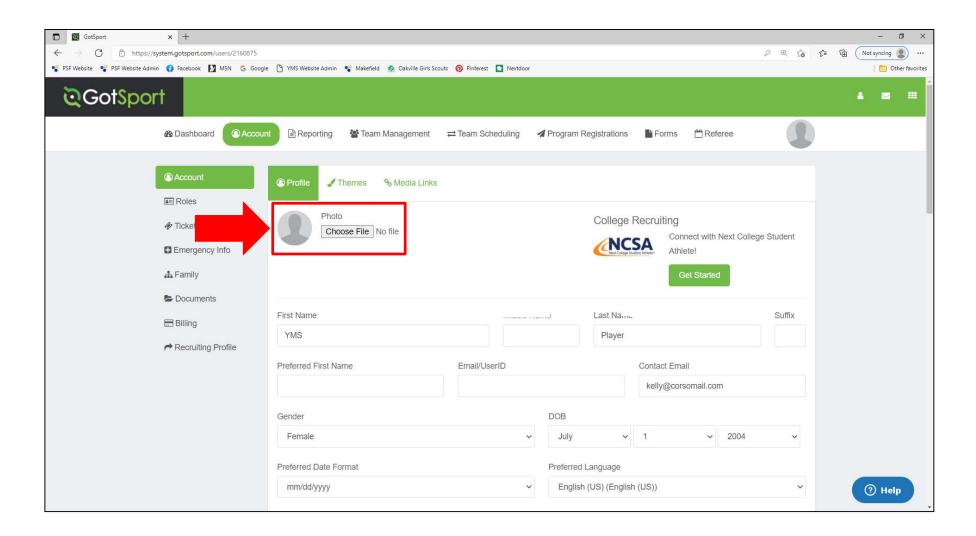

#### **UPLOAD PLAYER PHOTO:**

Click on CHOOSE FILE to upload a photo.

Photo <u>must</u> be a CLEAR headshot of the child.