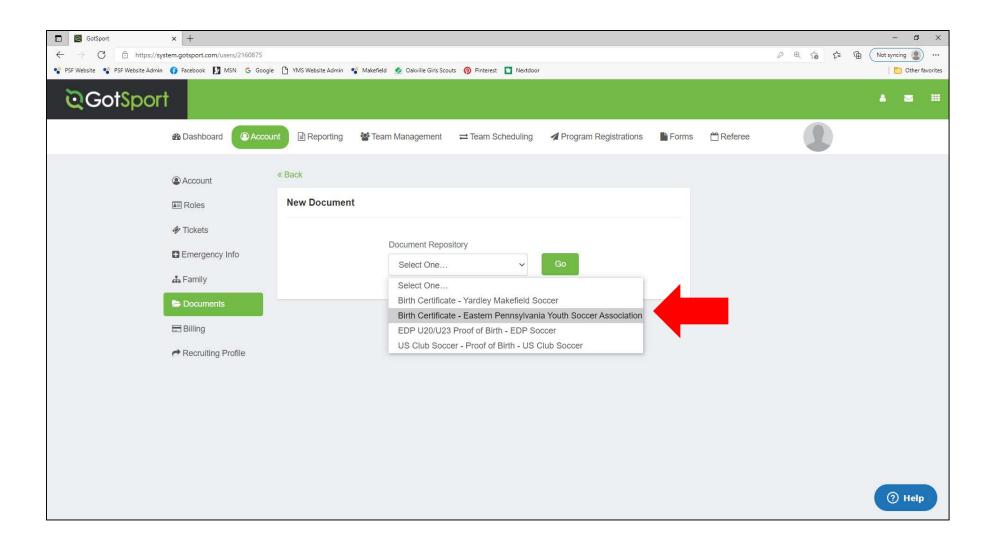

### **UPLOAD BIRTH CERTIFICATE:**

Select BIRTH CERTIFICATE – EASTERN PENNSYLVANIA YOUTH SOCCER ASSOCIATION from the drop-down menu & click GO.