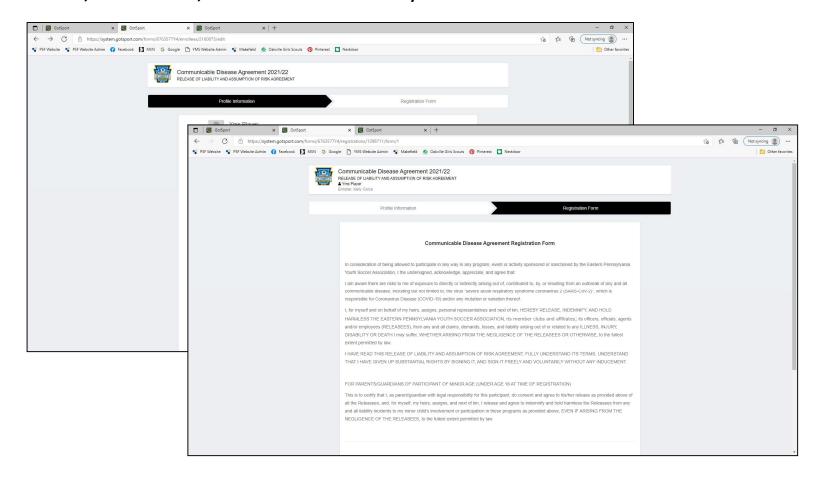

### **SIGN REQUIRED EPYSA FORMS:**

Click through the Profile Information screen, then complete & sign the form. Do this for BOTH forms.

\*\*GotSport may kick you back into your parent account after you sign the first form, so you will need to go back into the PLAYER account again to access the second form. (Click FAMILY, then on the PLAYER NAME, then FORMS, then AVAILABLE FORMS.)\*\*