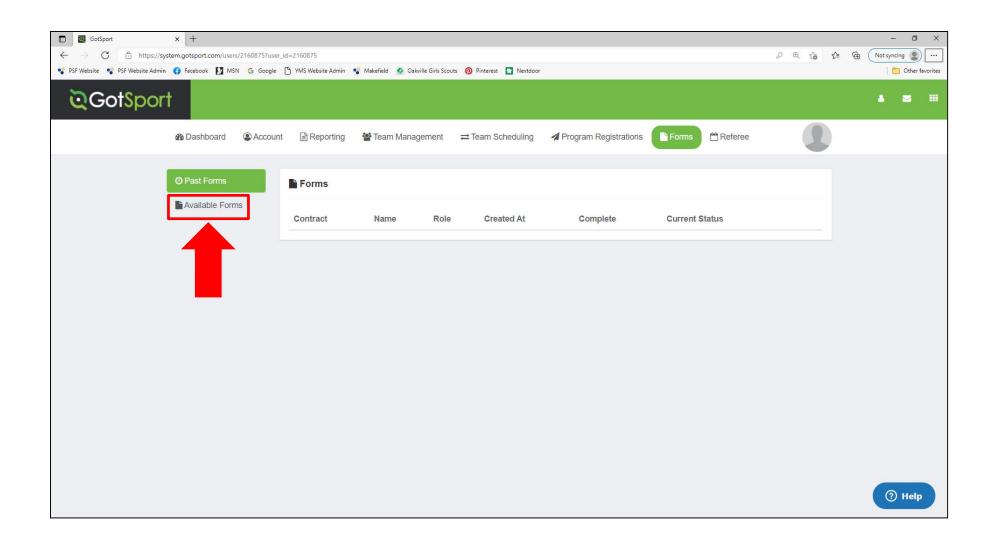

e players associated with your parent account should appear.

Click on the player's name to enter their **PLAYER** account.



#### **UPLOAD PLAYER PHOTO:**

Click on CHOOSE FILE to upload a photo.

Photo <u>must</u> be a CLEAR headshot of the child.



#### **UPLOAD BIRTH CERTIFICATE:**

#### **Click on DOCUMENTS**



### **UPLOAD BIRTH CERTIFICATE:**

#### **Click on NEW DOCUMENT**



### **UPLOAD BIRTH CERTIFICATE:**

Select BIRTH CERTIFICATE – EASTERN PENNSYLVANIA YOUTH SOCCER ASSOCIATION from the drop-down menu & click GO.



### **UPLOAD BIRTH CERTIFICATE:**

- 1. Select BIRTH CERTIFICATE
- 2. Click on CHOOSE FILE to upload the document
- 3. Click SAVE



### **SIGN REQUIRED EPYSA FORMS:**

**Click on FORMS** 



### **SIGN REQUIRED EPYSA FORMS:**

#### **Click on AVAILABLE FORMS**



### **SIGN REQUIRED EPYSA FORMS:**

#### Click START to access each form

- 1. EPYS Player Registration 2021/2022
- 2. Communicable Disease Agreement 2021/22



### **SIGN REQUIRED EPYSA FORMS:**

### Click on **REGISTER** next to the player's name



### **SIGN REQUIRED EPYSA FORMS:**

Click through the Profile Information screen, then complete & sign the form. Do this for BOTH forms.

\*\*GotSport may kick you back into your parent account after you sign the first form, so you will need to go back into the PLAYER account again to access the second form. (Click FAMILY, then on the PLAYER NAME, then FORMS, then AVAILABLE FORMS.)\*\*



Players who live in New Jersey will need to obtain permission from New Jersey Youth Soccer (NJYS) in order to register with EPYS.

Once NJYS opens registr