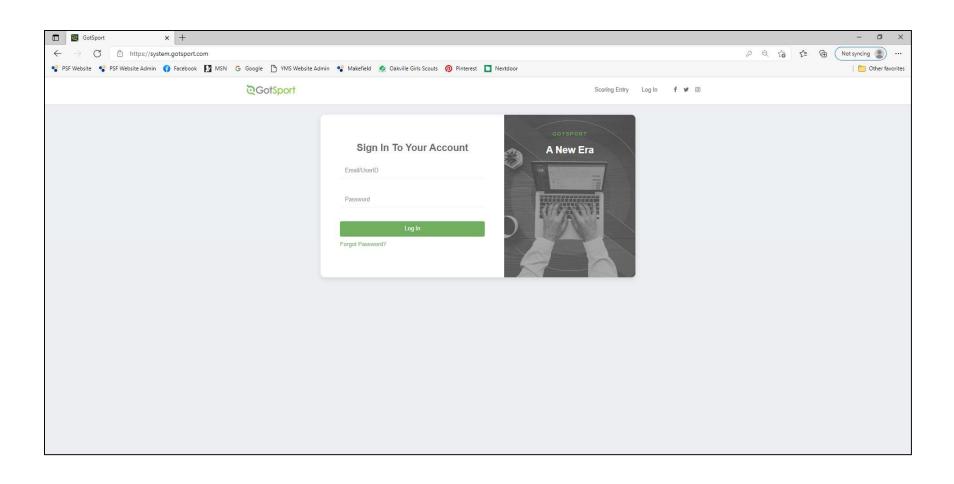

- 1. Log into your GotSport account: https://system.gotsport.com/
- 2. If you do not already have a GotSport account, click "FORGOT PASSWORD." GotSport will send you an email so you can set your password & gain entry into the system.