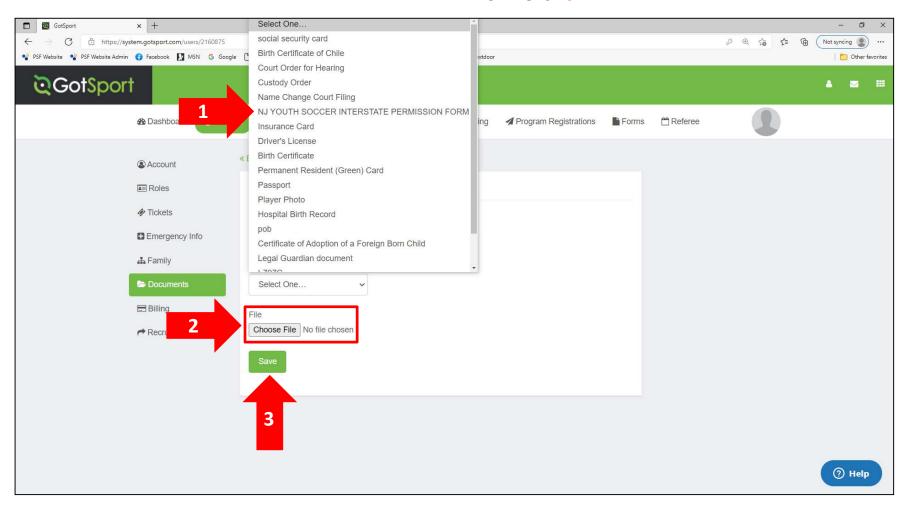

## NJ YOUTH SOCCER INTERSTATE PERMISSION FORM:

- 1. Select NJ YOUTH SOCCER INTERSTATE PERMISSION FORM
- 2. Click on CHOOSE FILE to upload the document
- 3. Click SAVE