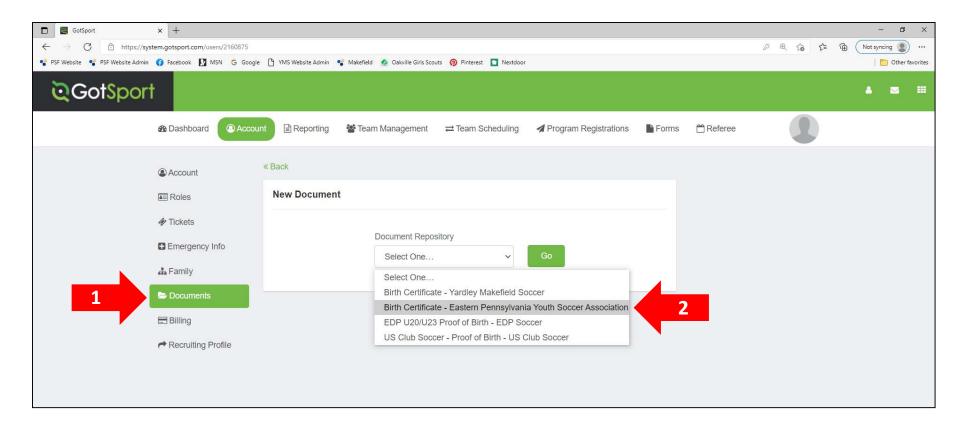

#### **Click on DOCUMENTS**

### **UPLOAD BIRTH CERTIFICATE:**

#### **Click on NEW DOCUMENT**

### **UPLOAD BIRTH CERTIFICATE:**

Select BIRTH CERTIFICATE – EASTERN PENNSYLVANIA YOUTH SOCCER ASSOCIATION from the drop-down menu & click GO.