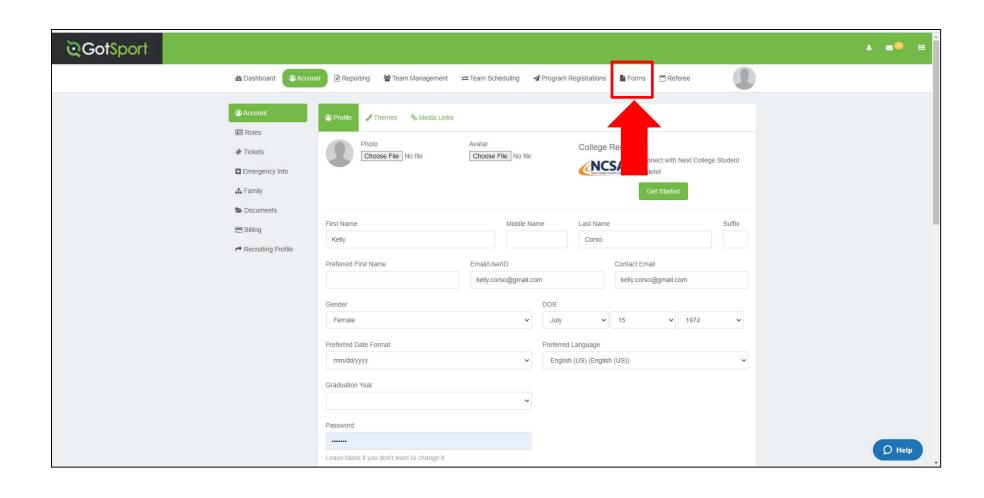

screen.)



To gain entry into the PLAYER account, click on FAMILY.



The players associated with your parent account should appear.

Click on the player's name to enter their **PLAYER** account.



#### **UPLOAD PLAYER PHOTO:**

Click on CHOOSE FILE to upload a photo.

Photo <u>must</u> be a CLEAR headshot of the child.



#### **UPLOAD BIRTH CERTIFICATE:**

#### **Click on DOCUMENTS**



### **UPLOAD BIRTH CERTIFICATE:**

#### **Click on NEW DOCUMENT**



### **UPLOAD BIRTH CERTIFICATE:**

Select BIRTH CERTIFICATE – EASTERN PENNSYLVANIA YOUTH SOCCER ASSOCIATION from the drop-down menu & click GO.



### **UPLOAD BIRTH CERTIFICATE:**

- 1. Select BIRTH CERTIFICATE
- 2. Click on CHOOSE FILE to upload the document
- 3. Click SAVE



### **SIGN REQUIRED EPYSA FORMS:**

**Click on FORMS** 



### **SIGN REQUIRED EPYSA FORMS:**

#### **Click on AVAILABLE FORMS**



### **SIGN REQUIRED EPYSA FORMS:**

#### Click START to access each form

- 1. EPYS Player Registration 2021/2022
- 2. Communicable Disease Agreement 2021/22



### **SIGN REQUIRED EPYSA FORMS:**

### Click on **REGISTER** next to the player's name



### **SIGN REQUIRED EPYSA FORMS:**

Click through the Profile Information screen, then complete & sign the form. Do this for BOTH forms.

\*\*GotSport may kick you back into your parent account after you sign the first form, so you will need to go back into the PLAYER account again to access the second form. (Click FAMILY, then on the PLAYER NAME, then FORMS, then AVAILABLE FORMS.)\*\*



Players who live in New Jersey will need to obtain permission from New Jersey You